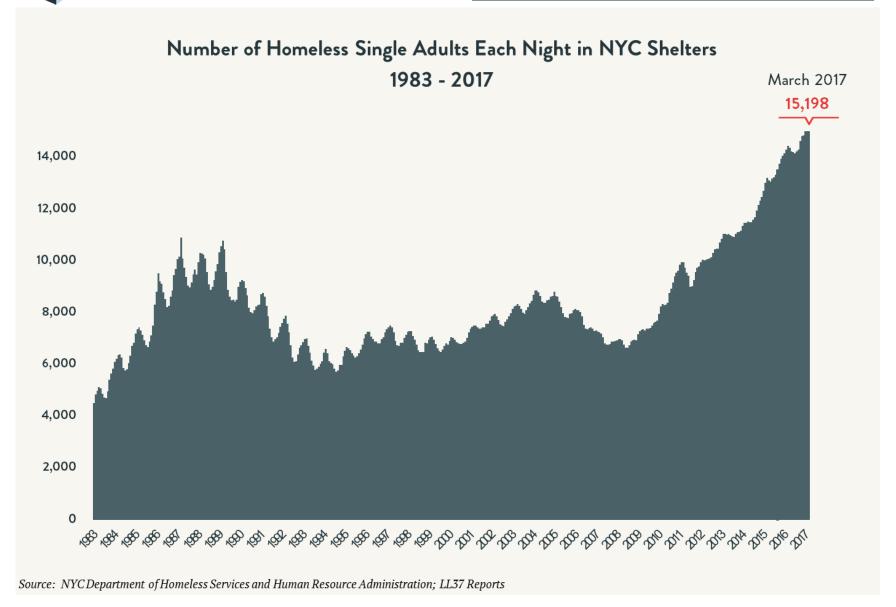

## Homelessness in New York City Updated May 2017 Chart 1

Source: NYCDepartment of Homeless Services and Human Resource Administration; LL37 Reports Data include individuals in veteran's shelters, Safe Havens, stabilization beds, and HPD emergency shelter.

Source: NYCDepartment of Homeless Services and Human Resource Administration; LL37 Reports