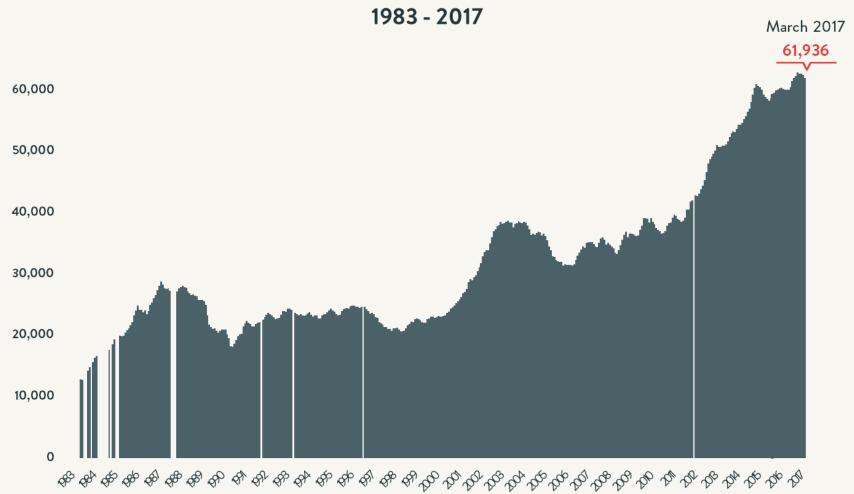

## Homelessness in New York City Updated May 2017 Chart 1

Source: NYCDepartment of Homeless Services and Human Resource Administration; LL37 Reports Data include individuals in veteran's shelters, Safe Havens, stabilization beds, and HPD emergency shelter.

## Number of Homeless People Each Night in NYC Shelters March 2017

Total NYC
Municipal Shelter
Population:
61,936

Source: NYC Department of Homeless Services and Human Resource Administration; LL37 Reports