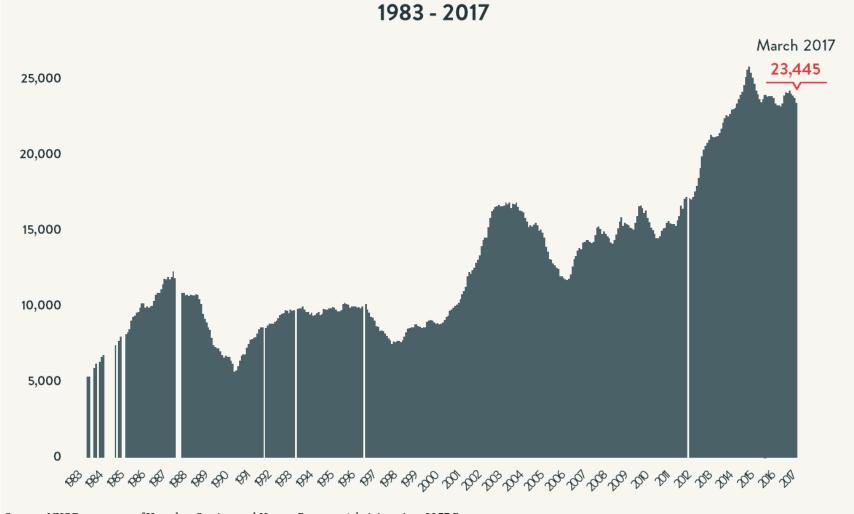

## Number of Homeless People Each Night in NYC Shelters March 2017

Total NYC
Municipal Shelter
Population:
61,936

Source: NYC Department of Homeless Services and Human Resource Administration; LL37 Reports