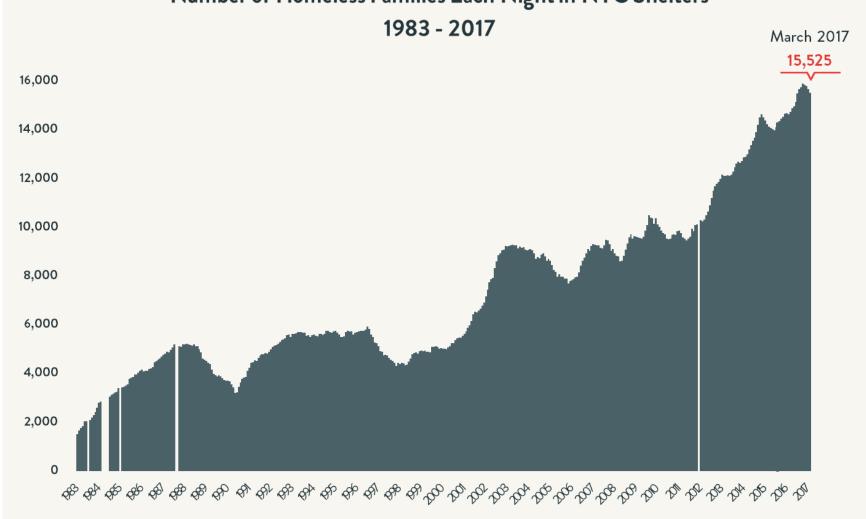

## Number of Homeless Children Each Night in NYC Shelters 1983 - 2017

 $Source:\ NYCD epartment\ of\ Homeless\ Services\ and\ Human\ Resource\ Administration;\ LL37\ Reports$ 