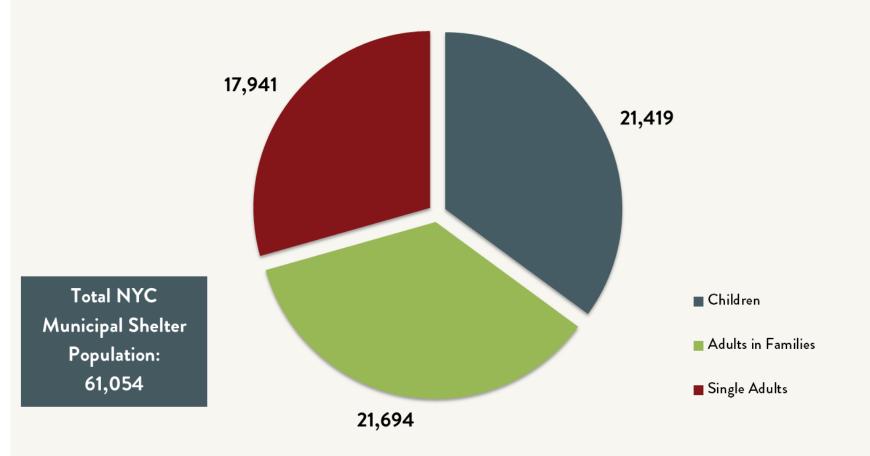

Data include individuals in DHS shelter system (including Safe Havens, stabilization beds, veteran's shelters, criminal justice beds) and HPD emergency shelters (<2 percent of total census).

Source: NYCDepartment of Homeless Services; Local Law 37 Reports