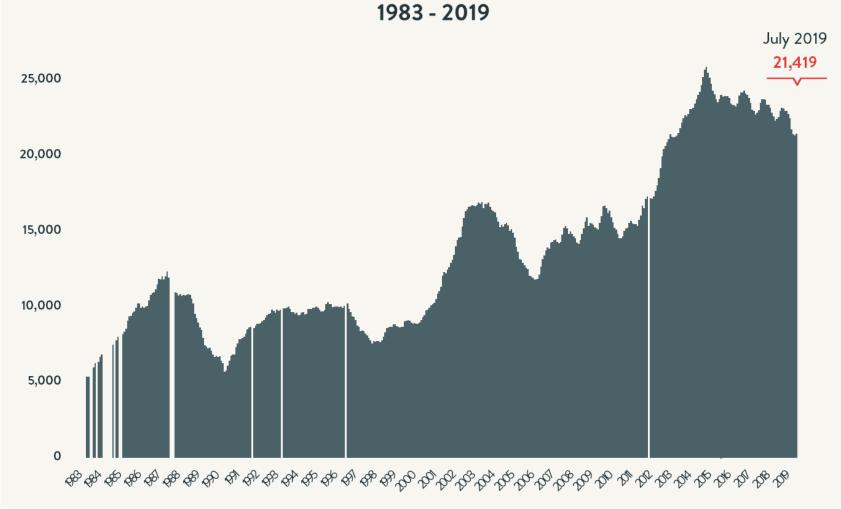

## Number of Homeless Children Each Night in NYC Shelters 1983 - 2019

Source: NYC Department of Homeless Services and Human Resource Administration; Local Law 37 Reports

Source: NYC Department of Homeless Services and Human Resources Administration; Local Law 37 Reports