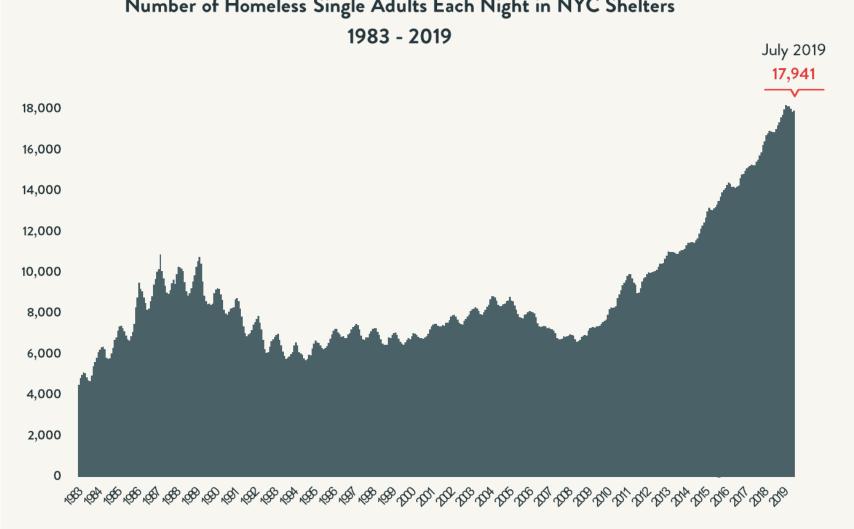

## Homelessness in New York City Updated September 2019 Chart 2

Data include individuals in DHS shelter system (including Safe Havens, stabilization beds, veteran's shelters, criminal justice beds) and HPD emergency shelters (<2 percent of total census).

Source: NYCDepartment of Homeless Services; Local Law 37 Reports