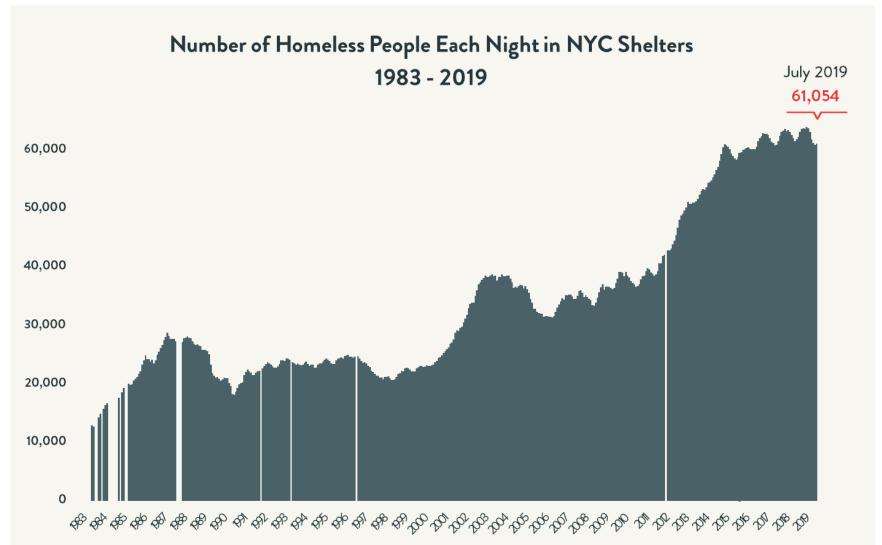

## Number of Homeless People Each Night in NYC Shelters July 2019

Source: NYC Department of Homeless Services and Human Resource Administration; Local Law 37 Reports