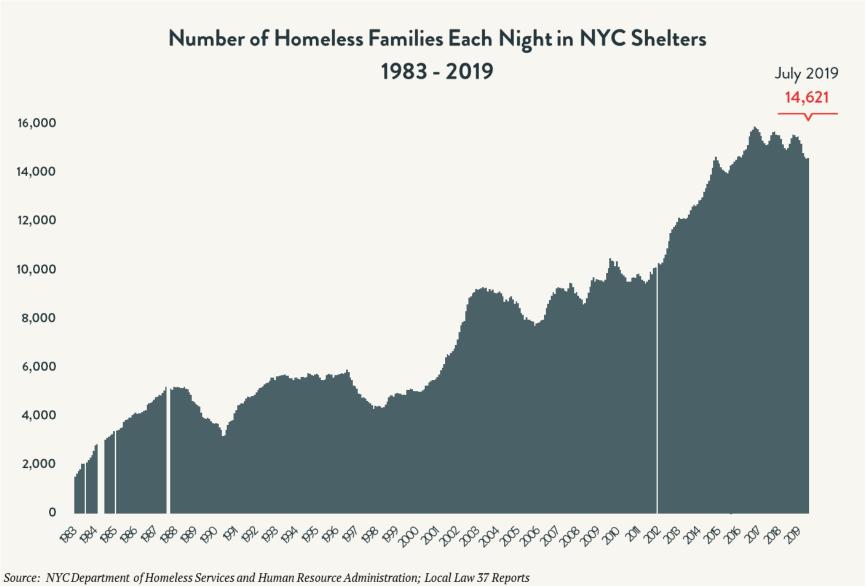

Data include individuals in DHS shelter system (including Safe Havens, stabilization beds, veteran's shelters, criminal justice beds) and HPD emergency shelters (<2 percent of total census).

Source: NYCDepartment of Homeless Services; Local Law 37 Reports

## Homelessness in New York City Updated September 2019 Chart 2

## Number of Homeless People Each Night in NYC Shelters July 2019



Source: NYC Department of Homeless Services and Human Resource Administration; Local Law 37 Reports





## Number of Homeless Children Each Night in NYC Shelters 1983 - 2019



Source: NYC Department of Homeless Services and Human Resource Administration; Local Law 37 Reports





Source: NYC Department of Homeless Services and Human Resources Administration; Local Law 37 Reports